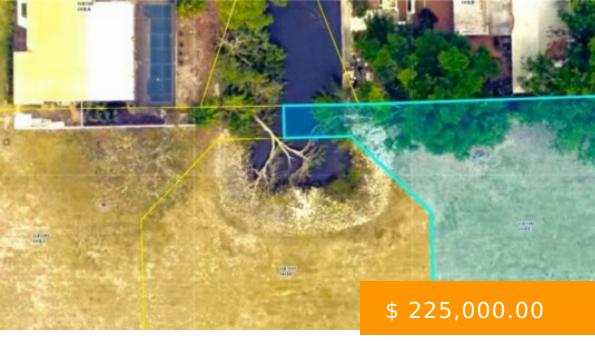

## 9355-3 PENNSYLVANIA AVE BONITA SPRINGS FL 34135

https://www.imhome.com

Gulf Access Lot directly connected to the Imperial River in a nice quiet neighborhood. Near the main intersection of 41 and Bonita Beach Road, this is a very convenient location just minutes from the beach and the Mall. A non-gated neighborhood with no HOA fees or restrictions. This is Corner...

## **BASIC FACTS**

**Development Name:** BONITA SPRINGS

**Date added:** 11/27/23

**Type:** Residential

LotSizeAcres: 0.2481

MLS #: 223087314

**Post Updated:** 2024-04-18 17:40:53

**Status:** Active