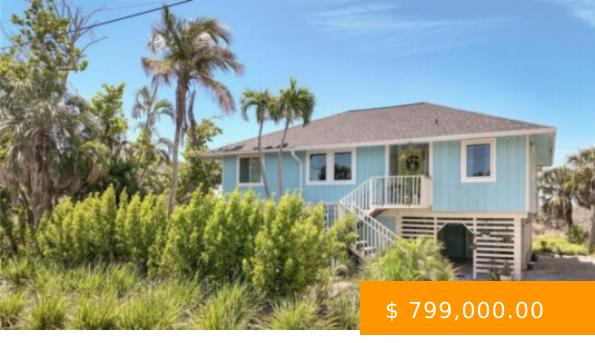

## 9263 DIMMICK DR SANIBEL FL 33957

https://www.imhome.com

Elevated Coastal Inspired Island Cottage with easy beach access. Charming 3 bedroom 2 bath with new roof, new flooring and impact glass windows in the Belle Meade community. Enjoy island living with an open living floor plan that flows onto the cozy screened lanai and adjoining open deck. A true...

9263 Dimmick DR SANIBEL FL 33957

- a 3 hade
- 2 haths
- SingleFamilyResidence
- Residentia
- Active

## **BASIC FACTS**

**Development Name:** BELLE MEADE

**Date added:** 04/21/24

**Type:** SingleFamilyResidence

**Bedrooms:** 3

BathroomsFull: 2

**Area:** 1264 sq ft

Year built: 1983