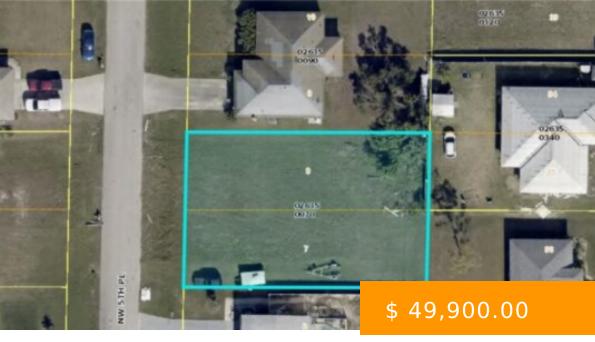

## 923 NW 5TH PL CAPE CORAL FL 33993

https://www.imhome.com

Close to Pine Island Rd & Burnt Store Rd. Minutes to shopping, dining & entertainment. Close to schools, medical & dential offices. BOATERS and FISHERMEN take advantage of the proximity to the Burnt Store Boat Ramp, Matlacha, Pine Island and numerous canals. Local airport in Ft Myers and Punta Gorda....

923 NW 5th PL CAPE CORAL FL 33993

- Residential
- Lanc
- Pending

## **BASIC FACTS**

**Development Name:** CAPE CORAL

**Date added:** 02/17/24

**Type:** Residential

LotSizeAcres: 0.23

MLS #: 224014108

**Post Updated:** 2024-04-11 08:12:14

Status: Pending