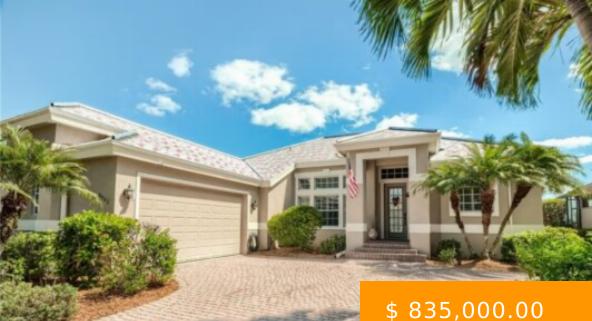

## **8802 NEW CASTLE DR FORT MYERS FL 33908**

https://www.imhome.com

Move-in ready, this 3BR/2BA home is on the most desirable New Castle Drive, and has a fabulous sunrise view of the preserve and the 17th golf hole. A picture frame lanai screen enclosure adds to this view, and landscape lighting and the heated pool LED lighting adds to nighttime ambiance....

8802 New Castle DR FORT MYERS FL 33908

## **BASIC FACTS**

| Development Name: CROWN COLONY | MLS #: 224010771                  |
|--------------------------------|-----------------------------------|
| Date added: 02/19/24           | Post Updated: 2024-04-12 18:02:16 |
| Type: SingleFamilyResidence    | Status: Active                    |
| Bedrooms: 3                    | Bathrooms: 2                      |
| BathroomsFull: 2               | Floors: 1                         |
| <b>Area:</b> 2023 sq ft        | LotSizeAcres: 0.264               |
| Year built: 2004               |                                   |