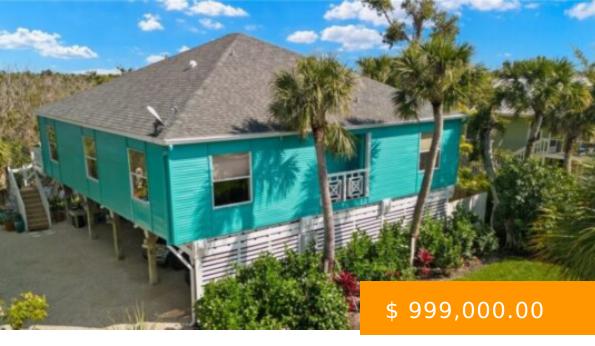

## 838-840 RABBIT RD SANIBEL FL 33957

https://www.imhome.com

Beautifully remodeled, near beach duplex with 2 bedrooms and 1 bath on each side with adjoining deck and a shared screened lanai overlooking the Sanibel River. Freshly painted inside and out, new roof, new hot water heaters, new impact front doors, new exterior stairs and deck surrounded by new lushly...

## **BASIC FACTS**

**Development Name: METES AND BOUNDS MLS #: 224023540** 

**Date added:** 03/28/24 **Post Updated:** 2024-05-12 11:58:23

**Type:** Duplex **Status:** Active

Bedrooms: 4 Bathrooms: 2

BathroomsFull: 2 LotSizeAcres: 0.333