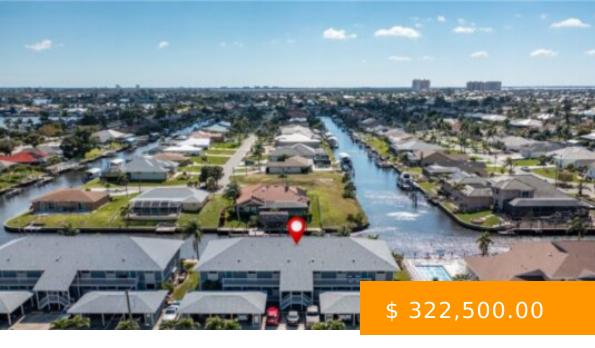

## 822 SW 48TH TER 102 CAPE CORAL FL 33914

https://www.imhome.com

Enjoy both SUNRISES AND SUNSETS in the winter in this well-maintained first floor condo on intersecting canals with direct Gulf access! This first floor condo has many updates completed in 2023: wood-look vinyl flooring in living and dining areas, hot water tank, disposal, GFIs, lanai screens and fresh paint throughout....

822 SW 48th TER 102 CAPE CORAL FL 33914

- 2 hads
- 2 haths
- Condominium
- Residentia
- Active