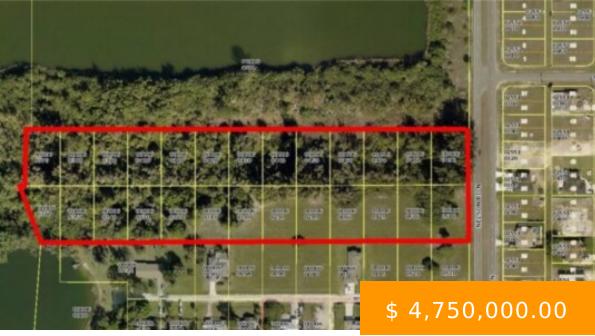

## 801 LARCH RD CAPE CORAL FL 33993

https://www.imhome.com

10 acres +- all utilities on site, 100's of possibilities, Approved for mixed use neighborhood commercial allowing up to a possible 134+- multifamily units along with 1.5 acres for commercial usage. Central location close to Walmart Sam's, restaurants. This site is zoned and ready for development.

## **BASIC FACTS**

**Development Name:** WHISPERING PINES MLS #: 221076795

**Date added:** 11/01/21

**Type:** Commercial

LotSizeAcres: 10

**Post Updated:** 2024-05-02 16:25:57

**Status:** Active