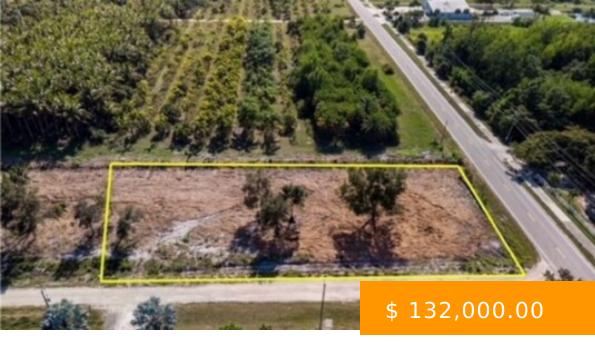

## 7489 MAX DR BOKEELIA FL 33922

https://www.imhome.com

Introducing Your Dream Property: Cleared 1 Acre Corner Lot off of Stringfellow Rd with Southern Charm Nestled in the heart of tranquility, this cleared 1-acre lot stands as a canvas for your dream home. Located in the coveted Pine Island area of Bokeelia, this property offers a myriad of extras...

7489 Max DR BOKEELIA FL 33922

- Residential
- Land
- Active

## **BASIC FACTS**

Development Name: KREAMERS AVOCADO MLS #: 224006081

UNREC

**Date added:** 01/19/24 **Post Updated:** 2024-04-14 09:44:14

**Type:** Residential **Status:** Active

LotSizeAcres: 1