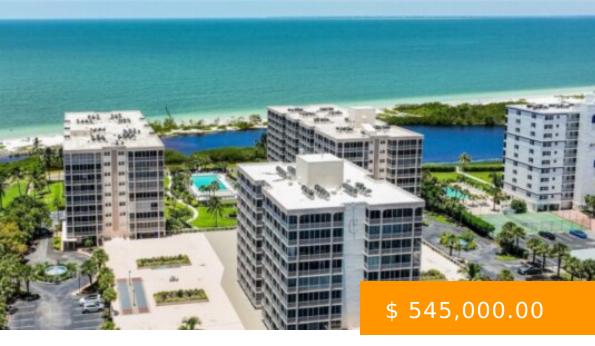

## 7150 ESTERO BLVD 607 FORT MYERS BEACH FL 33931

https://www.imhome.com

Large corner residence with western and eastern views of beach and bay. Wrap around balcony. Had minimal damage from Ian and will be ready to be lived in when the complex reopens. Creciente will be re landscaped and will be stunning again. Unit is ready for a remodel and is...

## **BASIC FACTS**

**Development Name: CRECIENTE** 

**Date added:** 03/11/24

**Type:** Condominium

**Bedrooms:** 2

**BathroomsFull:** 2

Area: 1545 sq ft

MLS #: 224017993