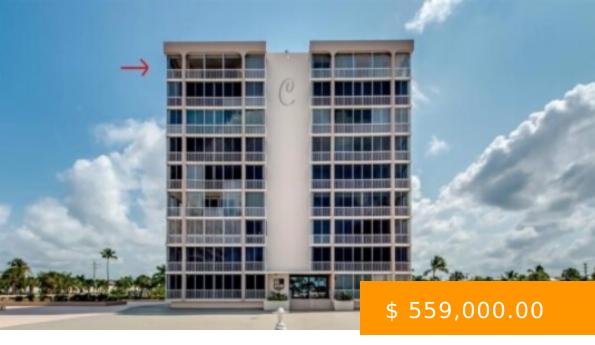

## 7148 ESTERO BLVD 921 FORT MYERS BEACH FL 33931

https://www.imhome.com

Gulf Front Penthouse 9th Floor. Enjoy spectacular beach views from the wrap around balcony with floor to ceiling sliders accessible from both bedrooms and the main living area. Corner unit with Marble flooring and remote-control electric roll shutters. Assigned under building parking Creciente Complex in on 6.5-acres with something for...

7148 Estero BLVD 921 FORT MYERS BEACH FL 33931

- 2 hads
- 2 haths
- Condominium
- Residentia
- Active

## **BASIC FACTS**

**Development Name:** CRECIENTE

**Date added:** 03/27/24

**Type:** Condominium

**Bedrooms:** 2

**BathroomsFull:** 2

Area: 1325 sq ft

MLS #: 224025265