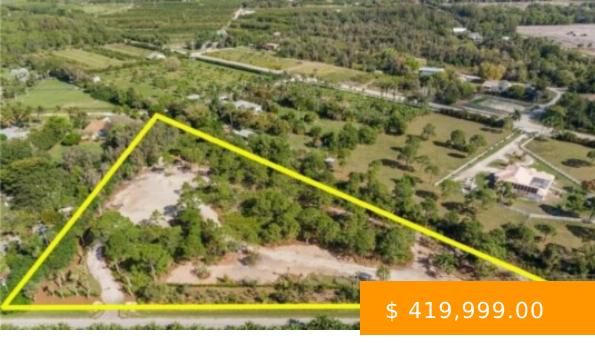

## 6690 PINELAND RD BOKEELIA FL 33922

https://www.imhome.com

Gorgeous 4 acre parcel in Pineland ready for your dream Home. This property has had a well plus partial irragtion installed, vegetation clean up, loads of fill dirt brought in, 2 culverts installed and driveways cut in to a cleared part of the land ready to build. All landscaping work...

## **BASIC FACTS**

**Development Name: PINELAND** 

**Date added:** 04/28/22

**Type:** Acreage

LotSizeAcres: 3.96

MLS #: 222015651

**Post Updated:** 2024-04-25 08:40:45

**Status:** Active