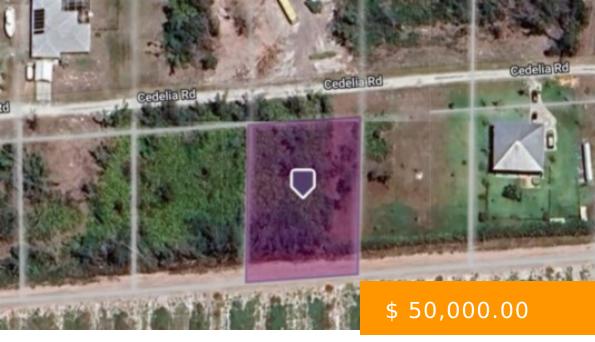

## 6327 CEDELIA RD BOKEELIA FL 33922

https://www.imhome.com

Introducing an extraordinary lot boasting the highest elevation on the island. This buildable half-acre property offers a remarkable opportunity to create your own oasis in this stunning location. Situated near marinas and surrounded by beautiful islands, this lot is ideal for water enthusiasts and nature lovers alike. Enjoy easy access... 6327 Cedelia RD BOKEELIA FL 33922

## Development Name: KREAMERS AVOCADO SUBD MLS #: 224022596

Date added: 03/28/24

**Post Updated:** 2024-04-07 07:00:40

Type: Residential

LotSizeAcres: 0.468

Status: Active