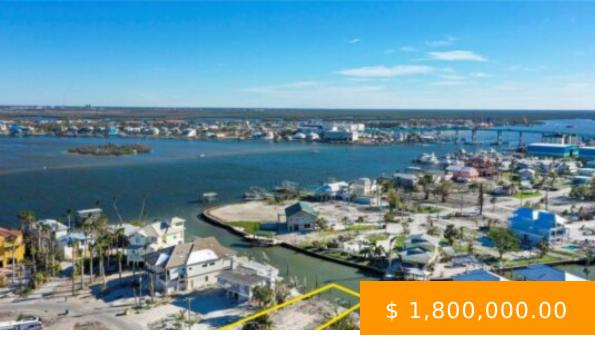

## 587 CARLOS CIRCLE FORT MYERS BEACH FL 33931

https://www.imhome.com

Amazing canal front residential lot to build your dream beach home on! By sea: This deep-water canal is 70 feet wide, allowing for easy maneuverability. of a larger boat, and it has direct access to the Gulf of Mexico. By land: Located in the highly sought after northern end of...

587 Carlos Circle FORT MYERS BEACH FL 33931

- Recidential
- Land
- Active

## **BASIC FACTS**

**Development Name: ISLAND SHORES** 

**Date added:** 01/14/23

**Type:** Residential

LotSizeAcres: 0.172

MLS #: 223002938

**Post Updated:** 2024-04-24 17:14:12

**Status:** Active