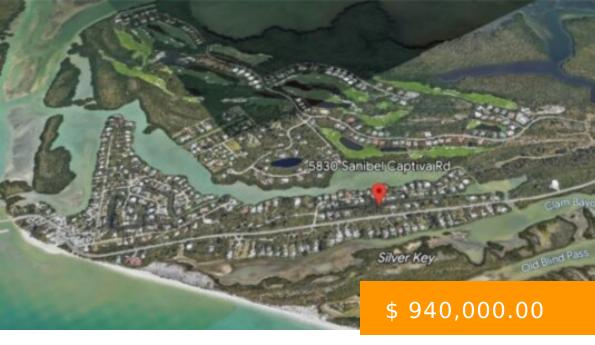

## 5830 SANIBEL CAPTIVA RD SANIBEL FL 33957

https://www.imhome.com

\*\*Welcome to Paradise in Sanibel, FL!\*\* This extraordinary vacant lot is a boater's dream come true. Nestled in the heart of this idyllic island, it offers direct canal access for your watercraft adventures, while also being just a 5-minute stroll from the pristine, sun-kissed beaches of Sanibel. Whether you're an...

## **BASIC FACTS**

**Development Name:** CASTAWAY ESTATES **MLS #:** 223068259

**Date added:** 09/20/23 **Post Updated:** 2024-04-21 16:16:13

**Type:** Residential **Status:** Active

LotSizeAcres: 0.831