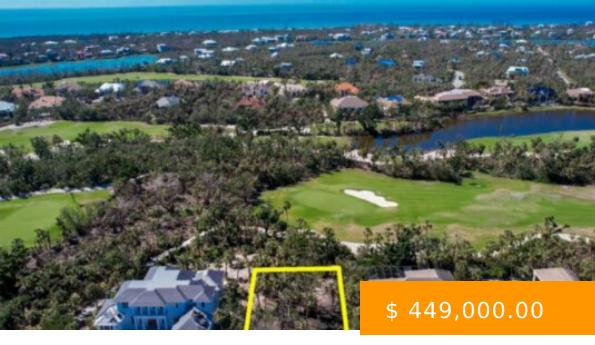

## 5633 BALTUSROL CT SANIBEL FL 33957

https://www.imhome.com

Build your home in paradise at The Sanctuary Golf Club. Live an idyllic lifestyle with privacy and sunsets over the 9th green and surrounding preserve. Located on coveted Baltusrol Court, the 0.35 acre lot is sized for a 3,500 sq foot home. It also allows for beautiful, sunny outdoor space...

## **BASIC FACTS**

**Development Name:** THE SANCTUARY

**Date added:** 09/13/23

**Type:** Residential

LotSizeAcres: 0.35

MLS #: 223056835

**Post Updated:** 2024-04-22 14:58:22

**Status:** Active