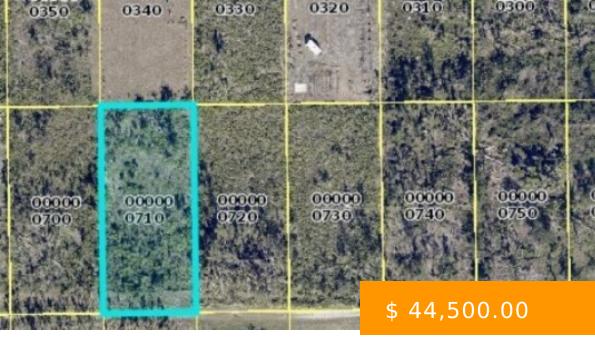

## **BASIC FACTS**

Development Name: KREAMERS AVOCADO MLS #: 223051273

SUBD

**Date added:** 09/03/23

**Type:** Residential

LotSizeAcres: 0.512

Post Updated: 2024-04-23 02:28:23

**Status:** Active