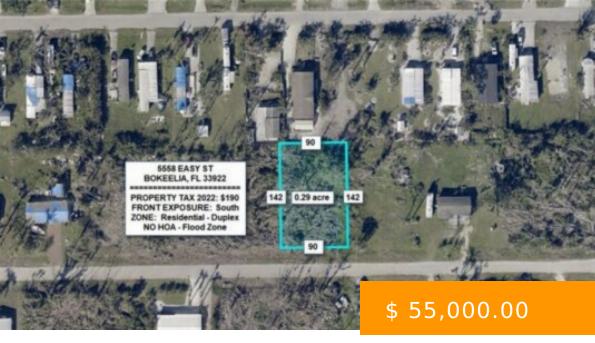

## 5558 EASY ST BOKEELIA FL 33922

https://www.imhome.com

Large lot in the heart of Bokeelia, very fast growing city, peace and quiet living, not to mention only Minutes to the boat ramps, quick access to the Gulf of Mexico for world class fishing. City water, sewer, electricity available and no HOA, unlimited building potential. Purchase now while price...

## **BASIC FACTS**

**Development Name: KNIGHTS BOKEELIA** 

ISLE

**Date added:** 12/28/23

**Type:** Residential

LotSizeAcres: 0.294

MLS #: 223094739

Post Updated: 2024-04-16 23:11:01