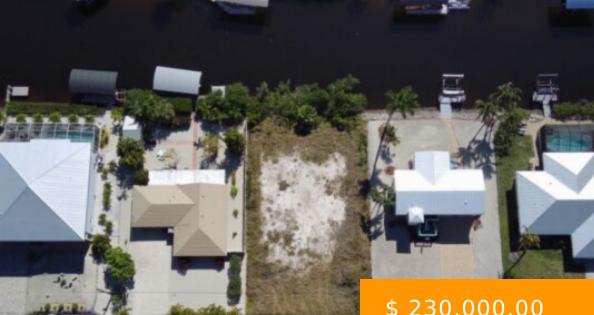

## **5547 ANN ARBOR DR BOKEELIA FL 33922**

https://www.imhome.com

This DIRECT GULF ACCESS lot is centrally located in the beautiful neighborhood of Charlotte Shores on Pine Island. Ready to build your DREAM home! 35K of fill to elevate the ground has already been brought in! Eco-friendly RIP RAP seawall is in place on the 80' of shoreline. Also available...

## \$ 230,000.00

5547 Ann Arbor DR BOKEELIA FL 33922