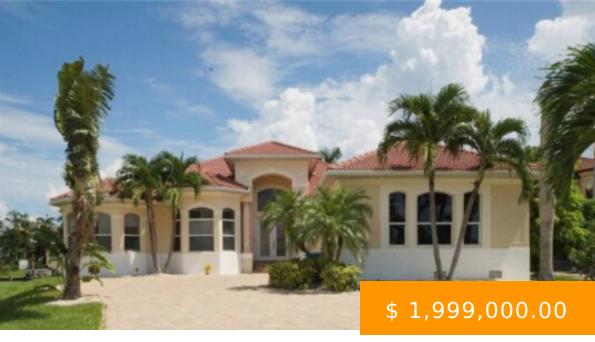

## 5207 NAUTILUS DR CAPE CORAL FL 33914

https://www.imhome.com

Waterfront Sailboat Gulf Access Custom Build Luxury Home is on a over sized lot. This Home is one house from the river. This Home has 4 Bedrooms and 4 bathrooms. Heated Infinity pool and spa, Hurricane impact Doors and Windows. Attached 3 Car garage, Boat Dock with Boat lift.

## **BASIC FACTS**

**Development Name:** CAPE CORAL

**Date added:** 09/18/23

**Type:** SingleFamilyResidence

**Bedrooms:** 4

BathroomsFull: 4

Area: 2710 sq ft

Year built: 2010