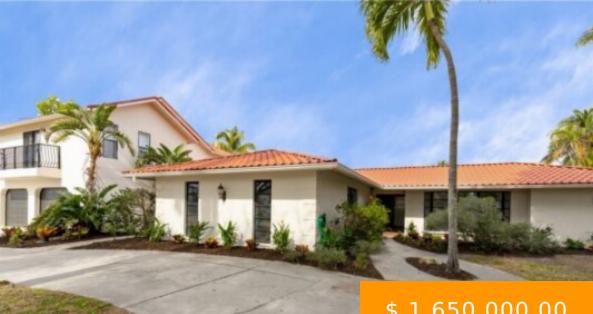

## **4830 GARY RD BONITA** SPRINGS FL 34134

https://www.imhome.com

Price Improved! New Improvements! Don't miss out on the opportunity to own this double lot waterfront home in Imperial Shores. Boasting a 150' wide street/water frontage with an over 110' wide canal with direct access to the Gulf. The large pool is the perfect place to entertain, cook out, and...

## \$ 1,650,000.00

4830 Gary RD BONITA SPRINGS FL 34134