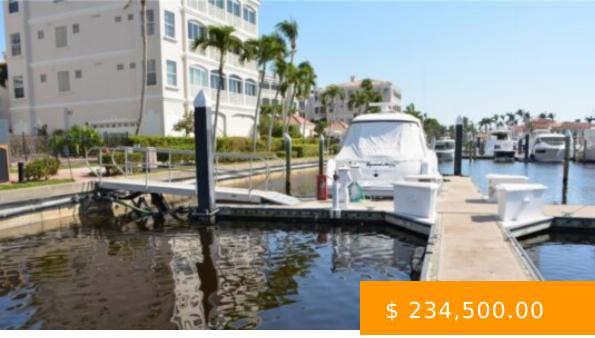

## 48 FT BOAT SLIP AT GULF HARBOUR G-1 FORT MYERS FL 33908

https://www.imhome.com

Slip G-1 is vacant can be occupied at closing. 48' G-1 will accommodate a boat up to 51'7" with approved variance, maximum beam is 22'1", Condo Association fee is \$1,314 quarterly and includes use of the Marina Center, \$150 application fee once, non-residents pay \$286 annually to the Master Association... 48 Ft Boat Slip at Gulf Harbour G-1 FORT MYERS FL 33908