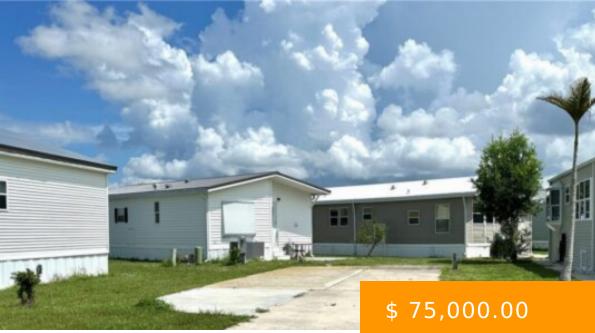

## 4740 LIBERTY LN W ESTERO FL 33928

https://www.imhome.com

RIVERWOODS PLANTATION VACANT LOT

OPPORTUNITY - bring your own RV or opportunity for you to pick your own mobile/manufactured home. Sellers had a 46' toy hauler with a pickup truck. This lot allows opportunity for larger RV. Rental income also possibility. Currently RV rental \$1250/month for 6 months. Lot is...