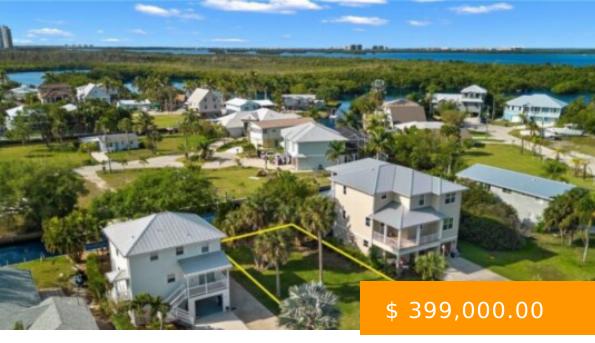

## 4737 SPRING CREEK DR BONITA SPRINGS FL 34134

https://www.imhome.com

Welcome to your dream waterfront oasis! This magnificent lot, boasting Southern exposure, offers an unparalleled opportunity to build your ideal retreat just 5 minutes from the serene waters of Estero Bay. With direct boating access, you can effortlessly explore the shimmering waters and discover the hidden gems of this coastal...

## **BASIC FACTS**

Development Name: ESTERO BAY SHORES MLS #: 224024445

**Date added:** 03/27/24 **Post Updated:** 2024-04-06 07:32:09

**Type:** Residential **Status:** Pending

LotSizeAcres: 0.138