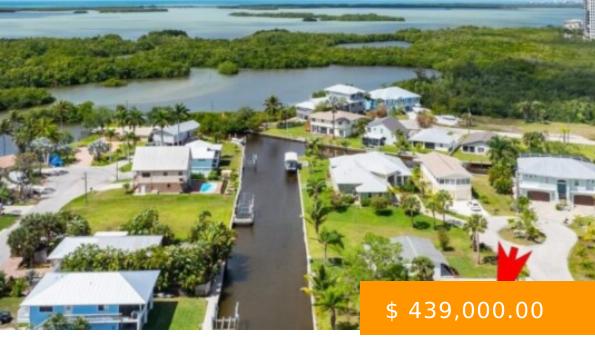

## 4733 SWORDFISH ST BONITA SPRINGS FL 34134

https://www.imhome.com

WOW! Opportunity! LOTS OF NEW CONSTRUCTION IN NEIGHBORHOOD! This LEGENDARY DIRECT GULF ACCESS lot is ready for your dream home!! Rarely available SEAWALLED LOT in the community of Estero Bay Shores! Desirable Southern Exposure on rear of property, perfect for unforgettable sunsets and afternoon sun. Quick ride into Estero Bay...

## **BASIC FACTS**

Development Name: ESTERO BAY SHORES MLS #: 224032651

**Date added:** 04/18/24 **Post Updated:** 2024-05-08 09:01:11

**Type:** Residential **Status:** Active

LotSizeAcres: 0.116