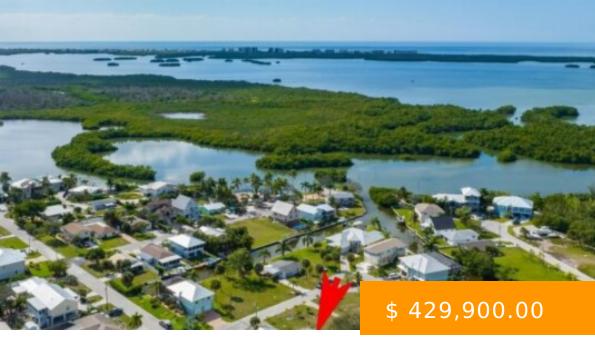

## 4730 SWORDFISH ST BONITA SPRINGS FL 34134

https://www.imhome.com

CLEARED GULF ACCESS WATERFRONT
OPPORTUNITY! CITY WATER AND SEWER! GREAT
INTERNET AND CABLE RECENTLY IMPROVED IN
ENTIRE NEIGHBORHOOD, SEAWALL IN PLACE. LOT
SIZE IS 50X130. \*\*\*NO HOA, NO FEES, MINUTES TO
THE BEACH!\*\*\*MAKE THIS LOT INTO A HOME! CAN
BUILD UP TO 35'!

## **BASIC FACTS**

Development Name: ESTERO BAY SHORES MLS #: 224002428

**Date added:** 02/11/24 **Post Updated:** 2024-04-15 14:14:22

**Type:** Residential **Status:** Active

LotSizeAcres: 0.12