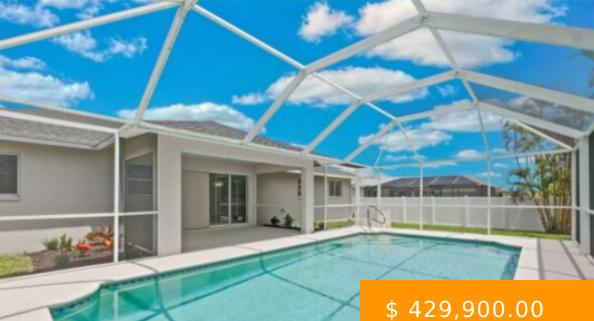

## 4535 SW 14TH PL CAPE **CORAL FL 33914**

https://www.imhome.com

Crystal clear and clean newly remodeled POOL home! Fantastic SW location close to Cape Harbour, tons of great shopping choices, fantastic new dining and schools/hospitals! New Allied 3 ton 14 seer AC, New dimensional shinge ROOF, new rain bird sprinkler timer, large format 33x33 polished porcelain tile throughout, new tile...

## **BASIC FACTS**

Development Name: CAPE CORALMLS #: 223052183Date added: 09/03/23Post Updated: 2024-04-23 01:01:07Type: SingleFamilyResidenceStatus: PendingBedrooms: 3Bathrooms: 2BathroomsFull: 2Floors: 1Area: 1232 sq ftLotSizeAcres: 0.23Year built: 1998