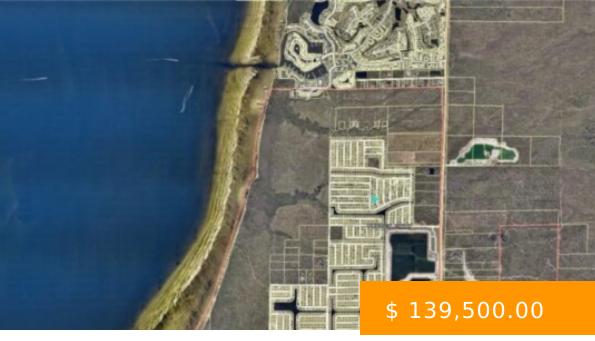

## 4520 NW 36TH PL CAPE CORAL FL 33993

https://www.imhome.com

AWESOME VACANT LOT TO BUILD WHIT PERMIT YOUR DREAM HOUSE ON IN THE DEVELOPING NW CAPE CORAL, FL. ALSO CLOSE TO PUNTA GORDA AND CHARLOTTE COUNTY AMENITIES, AS WELL AS PUNTA GORDA AIRPORT AND NUMEROUS SW FLORIDA BEACHES. BUILD YOUR HOUSE NOW, OR BUY AND HOLD FOR INVESTMENT, OR FUTURE...

4520 NW 36th PL CAPE CORAL FL 33993

- Residential
- Land
- Active

## **BASIC FACTS**

**Development Name:** CAPE CORAL

**Date added:** 02/17/24

**Type:** Residential

LotSizeAcres: 0.24

MLS #: 224014333

**Post Updated:** 2024-05-16 13:43:15

Status: Active