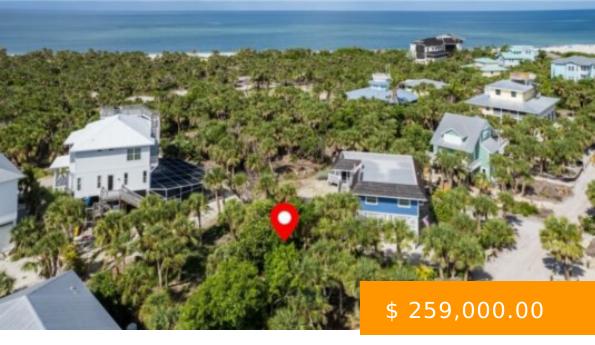

## 4491 BUTTERFLY SHELL DR UPPER CAPTIVA FL 33924

https://www.imhome.com

This is an exceptional buildable lot! Steps from the entrance of the state preserve with wild life, a short walk or golf cart ride to beautiful wide sandy beaches, restaurants, resort-style amenities & a ferry landing. Once built this would be a great potential for a vacation rental income, secondary...

## **BASIC FACTS**

**Development Name: NORTH CAPTIVA** 

DUNES

**Date added:** 09/03/23

**Type:** Residential

LotSizeAcres: 0.203

MLS #: 223052358

**Post Updated:** 2024-04-23 00:42:23