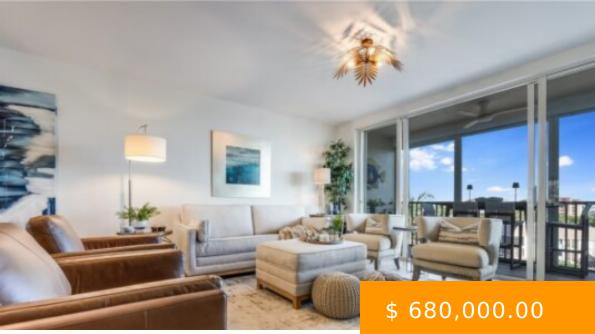

## 4451 BAY BEACH LN 443 FORT MYERS BEACH FL 33931

https://www.imhome.com

One of a kind custom designed 2 bed/2bath condo in Hibiscus Pointe. Stunning canal views from the over sized lanai with electric storm shutters. So many upgrades including: wide 9x48 wood look porcelain tile throughout, new trim and door casements, solid wood doors with chrome hinges and hardware, remote control... 4451 Bay Beach LN 443 FORT

## **BASIC FACTS**

| Development Name: HIBISCUS POINTE | MLS #: 224024163                  |
|-----------------------------------|-----------------------------------|
| Date added: 03/28/24              | Post Updated: 2024-04-06 10:16:09 |
| Type: Condominium                 | Status: Active                    |
| Bedrooms: 2                       | Bathrooms: 2                      |
| BathroomsFull: 2                  | Floors: 1                         |
| <b>Area:</b> 997 sq ft            | Year built: 1994                  |
|                                   |                                   |