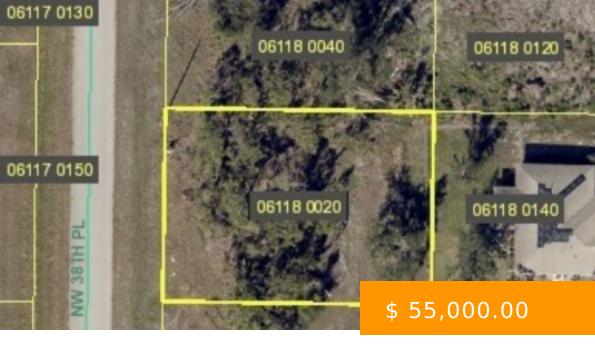

## 4305 NW 38TH PL CAPE CORAL FL 33993

https://www.imhome.com

This eastern exposure lot is the perfect location for your new home or investment property! Please ask listing agent information about completed architectural plans, septic design and drainage plan, septic permit and in - process building permit for a beautiful, modern and luxurious 3 bedrooms 3 full bathrooms 2250 square...

## **BASIC FACTS**

**Development Name:** CAPE CORAL

**Date added:** 02/01/24

**Type:** Residential

LotSizeAcres: 0.258

MLS #: 224009656

**Post Updated:** 2024-04-13 04:25:38

Status: Active