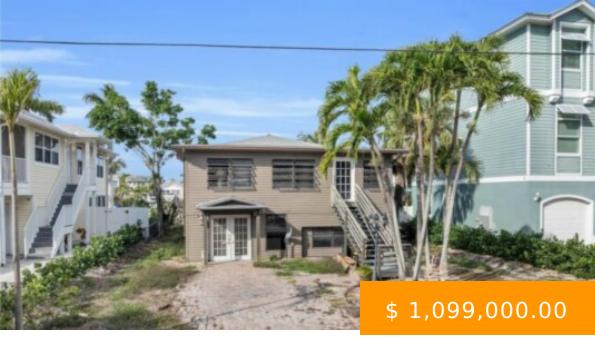

## **424 PALERMO CIR FORT MYERS BEACH FL 33931**

https://www.imhome.com

Get ready for the opportunity of a lifetime! Picture yourself anchoring down in the prestigious Palermo Circle – it's exclusive, it's sought-after, and it's yours for the taking! And guess what? You're just a stone's throw away from the dazzling Margaritaville Resort! Imagine living in the midst of all the...

424 Palermo CIR FORT MYERS BEACH FL 33931

- 2 hads
- 2 haths
- SingleFamilyResidence
- Residentia
- Active

## **BASIC FACTS**

Year built: 1966

Development Name: VENETIAN GARDENS MLS #: 223092248

**Date added:** 12/16/23 **Post Updated:** 2024-04-17 11:14:56

Type: SingleFamilyResidence Status: Active

Bedrooms: 2 Bathrooms: 2