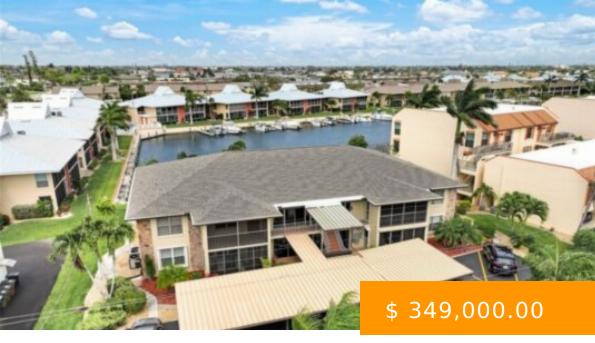

## 4116 SE 20TH PL 201 CAPE CORAL FL 33904

https://www.imhome.com

Fabulous SUNRISE and SUNSET VIEWS are just the start of the benefits of owning this turnkey direct gulf access condo with no bridges. Less than 4 minutes to the river. This property boasts its own deeded dock and lift, recently upgraded. It has a 10,000 lb. boat lift! New roof...

4116 SE 20th PL 201 CAPE CORAL FL 33904

- 2 hads
- 2 haths
- Condominium
- Residentia
- Active

## **BASIC FACTS**

**Development Name:** SNO-BIRD CONDO

**Date added:** 04/19/24

**Type:** Condominium

**Bedrooms:** 2

**BathroomsFull: 2** 

Area: 1410 sq ft

Year built: 1980