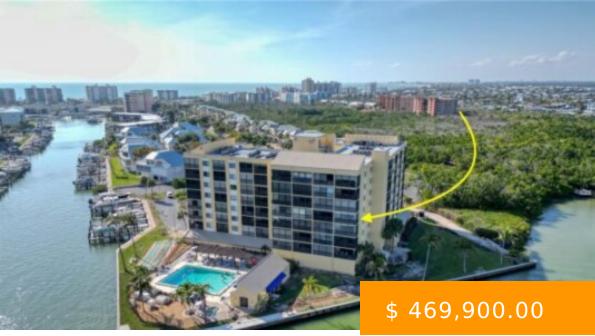

## 400 LENELL RD 408 FORT MYERS BEACH FL 33931

https://www.imhome.com

This condo has the most desirable view of Estero Bay in Windward Point! You'll feel like you are on a cruise ship when looking out at the mangrove islands, the dolphins or watching the boats going by. This is a fabulous opportunity to own a beautiful condo that was unaffected... 400 Lenell RD 408 FORT MYERS BEACH FL 33931

## **BASIC FACTS**

| Development Name: WINDWARD POINT<br>CONDO | MLS #: 224023059                  |
|-------------------------------------------|-----------------------------------|
| Date added: 03/28/24                      | Post Updated: 2024-05-12 16:42:23 |
| Type: Condominium                         | Status: Active                    |
| Bedrooms: 1                               | Bathrooms: 2                      |
| BathroomsFull: 2                          | Floors: 7                         |
| <b>Area:</b> 732 sq ft                    | LotSizeAcres: 0.38                |
| Year built: 1982                          |                                   |