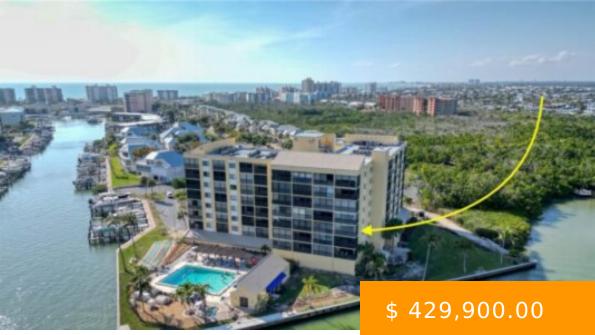

## 400 LENELL RD 308 FORT MYERS BEACH FL 33931

https://www.imhome.com

This is an End/Corner Unit with fantastic views of Estero Bay. There is a lot of entertainment as you watch from your Corner Lanai all the Boating activity, the Manatees and Dolphins as they play. With this End/Corner Lanai you have the perfect seat to watch the gorgeous Sunrises over... 400 Lenell RD 308 FORT MYERS BEACH FL 33931

## **BASIC FACTS**

| Development Name: WINDWARD POINT<br>CONDO | MLS #: 224031845                  |
|-------------------------------------------|-----------------------------------|
| Date added: 04/19/24                      | Post Updated: 2024-05-08 23:31:08 |
| Type: Condominium                         | Status: Active                    |
| Bedrooms: 1                               | Bathrooms: 2                      |
| BathroomsFull: 2                          | Floors: 7                         |
| <b>Area:</b> 732 sq ft                    | LotSizeAcres: 0.38                |
| Year built: 1982                          |                                   |