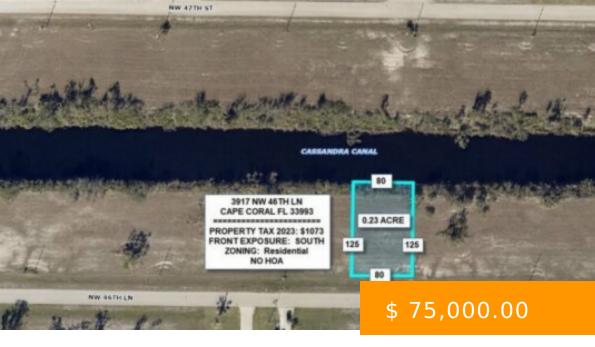

## 3917 NW 46TH LN CAPE CORAL FL 33993

https://www.imhome.com

Beautiful Lot on this highly desirable area,
Cassandra Canal is beautiful and clear, centrally
situated between Cape Coral and Punta Gorda.
Taxes are low, buy now before price goes higher and
can build later. Adjacent lot 3921 NW 46TH LN is for
same by the same owner, package deal is...

## **BASIC FACTS**

**Development Name:** CAPE CORAL

**Date added:** 03/28/24

**Type:** Residential

LotSizeAcres: 0.23

MLS #: 224023315

**Post Updated:** 2024-05-12 13:36:22

**Status:** Active