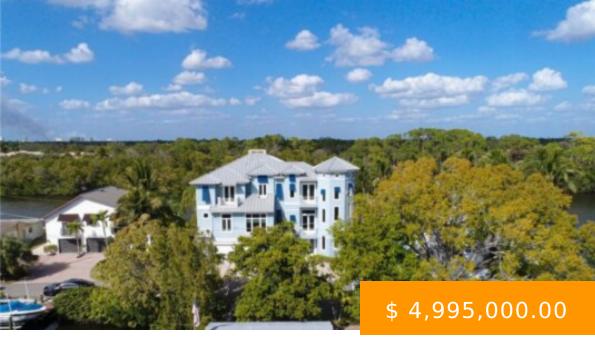

## 3890 ALOHA LN BONITA SPRINGS FL 34134

https://www.imhome.com

This 5 bedroom 6 1/2 bath three story luxury waterfront home w/ coastal architecture and tropical island like setting offers everything for the ideal Florida lifestyle including: 6000+ sq ft AC space & nearly 10,000 total sq ft built by Potter homes that is surrounded by water, wide and long...

3890 Aloha LN BONITA SPRINGS FL 34134

- 5 beds
- / baths
- SingleFamilyResidence
- Residentia
- Active

## **BASIC FACTS**

**Development Name: IMPERIAL SHORES** 

**Date added:** 10/13/23

Type: SingleFamilyResidence

**Bedrooms:** 5

**BathroomsFull:** 6

Floors: 3

LotSizeAcres: 0.297