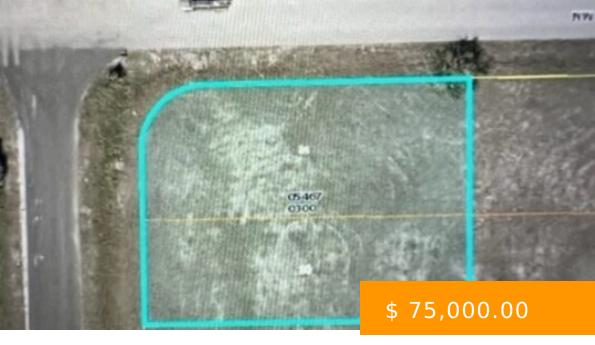

## **3843 NW 44TH AVE CAPE CORAL FL 33993**

https://www.imhome.com

Large lot right across the street from Quicksilver
Lake which is surrounded by Gulf Access lots. This
area is HOT and booming with new construction!
Great location between Cape Coral and Punta Gorda
where everyone wants to move. Lots here are still
large which is getting more difficult to find...

## **BASIC FACTS**

**Development Name:** CAPE CORAL

**Date added:** 09/03/23

**Type:** Residential

LotSizeAcres: 0.261

MLS #: 223048907

**Post Updated:** 2024-04-23 05:18:23

Status: Active