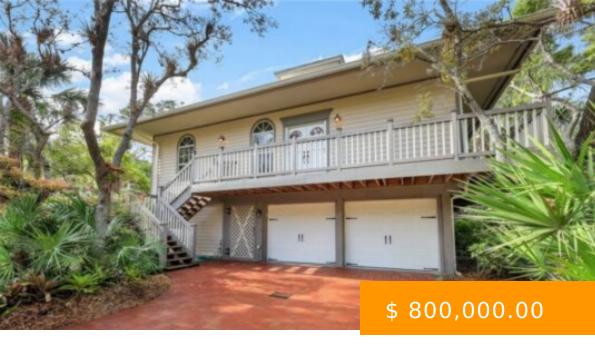

## 3812 SURVEY CIR BONITA SPRINGS FL 34134

https://www.imhome.com

Welcome to 3812 Survey Circle in Cracker Cove, Bonita Bay. Boasting 2 bedrooms and 2 bathrooms, this home features amenities including an elevator for convenience and a skylight in the living room that bathes the space in natural light. The lanai is equipped with electric hurricane shutters, ensuring peace of... 3812 Survey CIR BONITA SPRINGS FL 34134

## **BASIC FACTS**

**Development Name:** BONITA BAY

**Date added:** 03/28/24

**Type:** SingleFamilyResidence

**Bedrooms:** 2

**BathroomsFull: 2** 

Area: 1564 sq ft

Year built: 2003