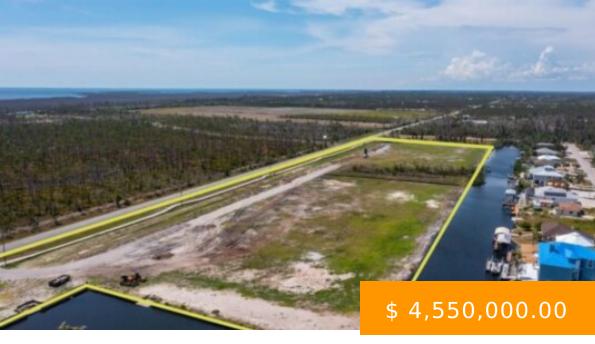

## 3810 STRINGFELLOW RD ST. JAMES CITY FL 33956

https://www.imhome.com

ATTENTION DEVELOPERS AND INVESTORS!

Phenomenal opportunity to purchase a PRIME

WATERFRONT GULF ACCESS tract for residential
development. Welcome to the Coconut Inlet
development, a planned exclusive, gated luxury
community consisting of 14 cleared oversized
waterfront lots ready to build upon, zoned C-1. Just
minutes to the Gulf of Mexico, the...

## **BASIC FACTS**

**Development Name: ST JAMES CITY** 

**Date added:** 10/03/23

**Type:** Acreage

LotSizeAcres: 13.45

MLS #: 223040775

**Post Updated:** 2024-04-23 15:16:23

**Status:** Active