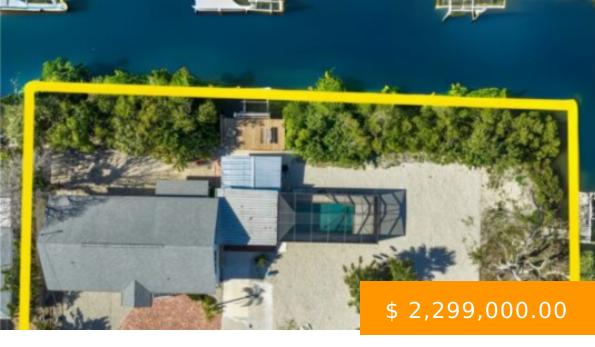

## 351 JEFFERSON CT FORT MYERS BEACH FL 33931

https://www.imhome.com

This Spacious 3 bed / 2 bath POOL home is situated on 16,640 sq ft (.38 acres)! NEW Roof. This Boaters Dream home Boasts an AMAZING 266 ft of Waterfront! Remodeled & Elevated! NEW Electric. NEW, NEW, NEW. An Open Concept Kitchen, NEW appliances, Large island and Dining room are... 351 Jefferson CT FORT MYERS BEACH FL 33931

## **BASIC FACTS**

| Development Name: SHELL MOUND PARK | MLS #: 224008893                  |
|------------------------------------|-----------------------------------|
| Date added: 02/01/24               | Post Updated: 2024-04-13 10:38:14 |
| Type: SingleFamilyResidence        | Status: Active                    |
| Bedrooms: 3                        | Bathrooms: 3                      |
| BathroomsFull: 2                   | BathroomsHalf: 1                  |
| Floors: 1                          | <b>Area:</b> 1848 sq ft           |
| LotSizeAcres: 0.382                | Year built: 1970                  |
|                                    |                                   |