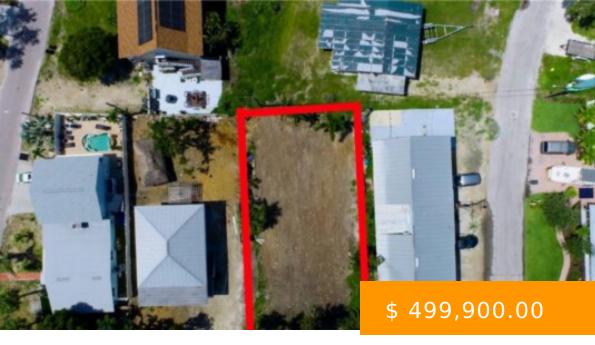

## 3320 SHELL MOUND BLVD FORT MYERS BEACH FL 33931

https://www.imhome.com

WEEKLY RENTALS ARE ALLOWED AT THIS PROPERTY! One of the lowest priced lots on the beach!! This prime, vacant lot was recently cleared and is ready to build on. If you are looking for the opportunity to bring your vision to life in one of Florida's most captivating, coastal communities,...

## **BASIC FACTS**

**Development Name:** LYNNS HIGHLAND

PARK

**Date added:** 09/03/23

**Type:** Residential

LotSizeAcres: 0.1389

MLS #: 223056468

**Post Updated:** 2024-04-22 15:38:23