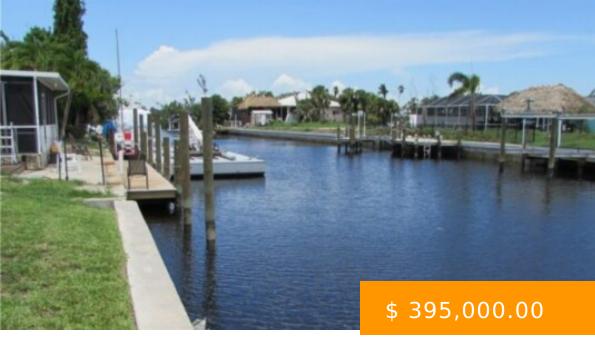

## 3240 STRINGFELLOW RD ST. JAMES CITY FL 33956

https://www.imhome.com

Fantastic income opportunity, Zoned C1, Gulf Access lot, 80 feet of waterfront with the potential to put anything from motel, multi units, residential, storage yard and/boat docks with direct Gulf Access, your due diligence with the county would be needed for approval. Property is located on Stringfellow Rd in St.... 3240 Stringfellow RD ST. JAMES