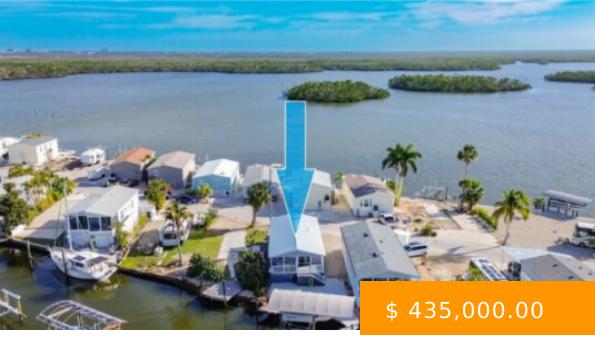

## 32 EMILY LN FORT MYERS BEACH FL 33931

https://www.imhome.com

A Boaters Dream on San Carlos Island, unincorporated Fort Myers Beach. Huge new deck and boat lift for quick access down the canal into the wide open bay & Gulf waters in the Southwest Florida sunshine! This elevated, remodeled manufactured home sits perfectly on the lot for plenty of parking... 32 Emily LN FORT MYERS BEACH FL 33931