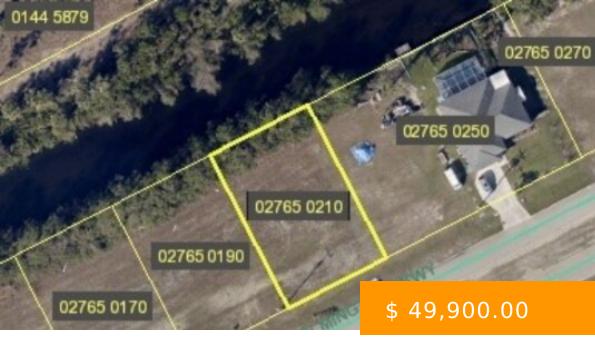

## 313 WILMINGTON PKWY CAPE CORAL FL 33993

https://www.imhome.com

This affordably priced parcel in Cape Coral is an ideal fit for families or investors alike looking to build their dream home in one of the nation's fastest growing areas. Beautiful rear exposure facing the wooded canal will make for a relaxing evening after taking advantage of all the nearby...

## **BASIC FACTS**

**Development Name:** CAPE CORAL

**Date added:** 03/28/24

**Type:** Residential

LotSizeAcres: 0.229

MLS #: 224023465

**Post Updated:** 2024-05-12 12:32:13

Status: Active