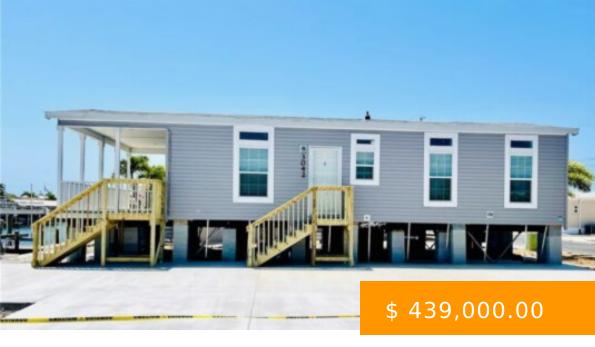

## 3042 BOWSPRIT LN ST. JAMES CITY FL 33956

https://www.imhome.com

BRAND NEW HOME, This is an oversized corner lot with a huge footprint! Tons of excess parking and great waterfront access. Boat lift and davits, also tons of possibilities for kayaks, jet skies etc. This Destiny home sits high over the canal with a covered porch to watch the jumping...

3042 Bowsprit LN ST. JAMES CITY FL 33956

- 2 hads
- 2 haths
- ManufacturedHome
- Residentia
- Active

## **BASIC FACTS**

**Development Name:** CHERRY ESTATES

**Date added:** 04/19/24

**Type:** ManufacturedHome

**Bedrooms:** 2

BathroomsFull: 2

Area: 886 sq ft

Year built: 2024