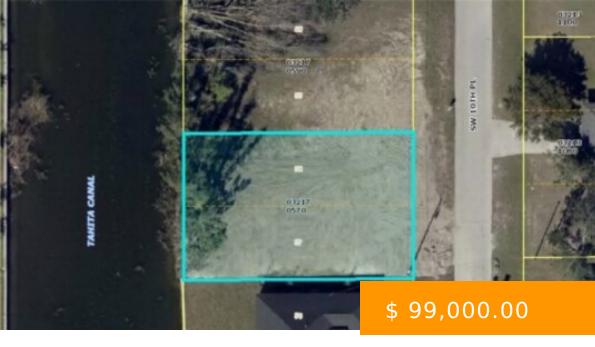

## **3024 SW 10TH PL CAPE CORAL FL 33914**

https://www.imhome.com

Waterfront lot in a Great location in the Heart of Cape Coral! Western Exposure with amazing sunsets. New construction in the area . Tahita Canal & Barkentine Canal. Plenty of builders to choose from! Not a flood zone. Close to beaches, restaurants, shopping, parks, boating, fishing, kayaking, and local airports....

## **BASIC FACTS**

**Development Name:** CAPE CORAL

**Date added:** 04/19/24

**Type:** Residential

LotSizeAcres: 0.23

MLS #: 224031789

**Post Updated:** 2024-05-09 00:11:08

Status: Active