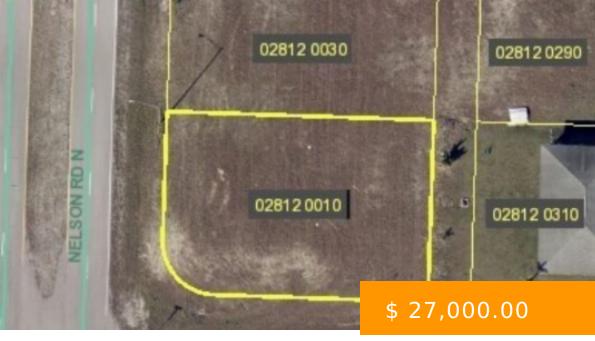

## 3001 NELSON RD N CAPE CORAL FL 33993

https://www.imhome.com

GREAT LOCATION!! CORNER LOT!!! This Commercial Lot is in the very desirable NW Cape Coral. A growing area with many parks, schools, restaurants and shopping! Close to Coral Oaks Golf Course. Easy access to I-75 and Port Charlotte. Excellent lot. Many new homes are being built nearby. Hurry before it's...

## **BASIC FACTS**

**Development Name:** CAPE CORAL

**Date added:** 01/23/24

**Type:** Residential

LotSizeAcres: 0.241

MLS #: 224007707

**Post Updated:** 2024-04-13 20:42:14

**Status:** Active