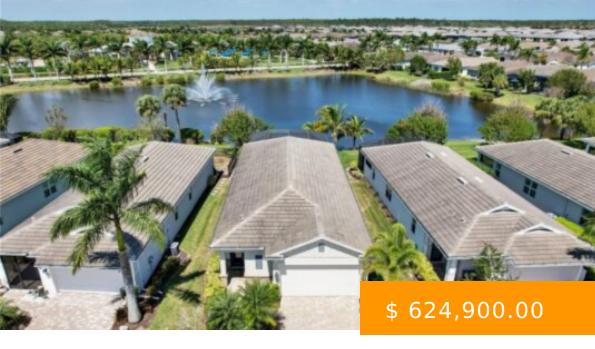

## 28458 CAPTIVA SHELL LOOP BONITA SPRINGS FL 34135

https://www.imhome.com

Welcome to this well appointed lake view pool home in the highly desirable amenity rich community, Seasons at Bonita. As you enter the home, you are welcomed to an open floor plan that seamlessly flows from the gourmet kitchen boasting white cabinets, quartz counters, stainless steel appliances, pendant lighting, and...

28458 Captiva Shell LOOP BONITA SPRINGS FL 34135

- 3 hads
- 2 haths
- SingleFamilyResidence
- Residentia
- Active