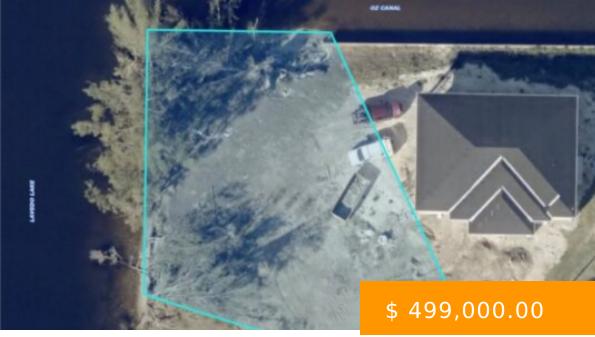

## 2830 NW 43RD PL CAPE CORAL FL 33993

https://www.imhome.com

Amazing OVERSIZE Gulf access lot with 192 ft of water frontage. VERY CLOSE TO COMING NORTHWEST SPREADER BOATING EXIT TO CHARLOTTE HARBOR! Direct SAILBOAT ACCESS with no bridges to open water. Probably the most desirable vacant lot currently on the market in Cape Coral. Located on a peninsula between Lavedo... 2830 NW 43rd PL CAPE CORAL FL 33993

## **BASIC FACTS**

Development Name: CAPE CORAL

Date added: 09/03/23

Type: Residential

LotSizeAcres: 0.312

MLS #: 223059113

Post Updated: 2024-04-22 11:12:22

Status: Active