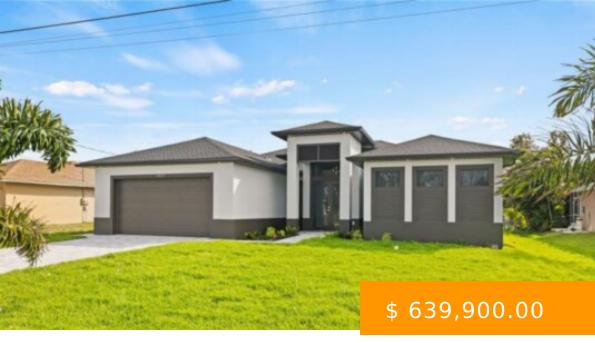

## 2829 SW 25TH PL CAPE CORAL FL 33914

https://www.imhome.com

Beautiful and modern NEW CONSTRUCTION home featuring 3 Bedrooms, 2 Full Bathrooms, a 2 Car-Garage, the living area is 2000 sq. ft. Cool off on the large enclosed lanai with a large pool with a splash section, a large lounge area to soak in that Florida sunshine and an outdoor... 2829 SW 25th PL CAPE CORAL FL 33914

## **BASIC FACTS**

| Development Name: CAPE CORAL | MLS #: 224030679                  |
|------------------------------|-----------------------------------|
| Date added: 04/19/24         | Post Updated: 2024-05-09 09:48:22 |
| Type: SingleFamilyResidence  | Status: Active                    |
| Bedrooms: 3                  | Bathrooms: 2                      |
| BathroomsFull: 2             | Floors: 1                         |
| <b>Area:</b> 2000 sq ft      | LotSizeAcres: 0.23                |
| Year built: 2024             |                                   |